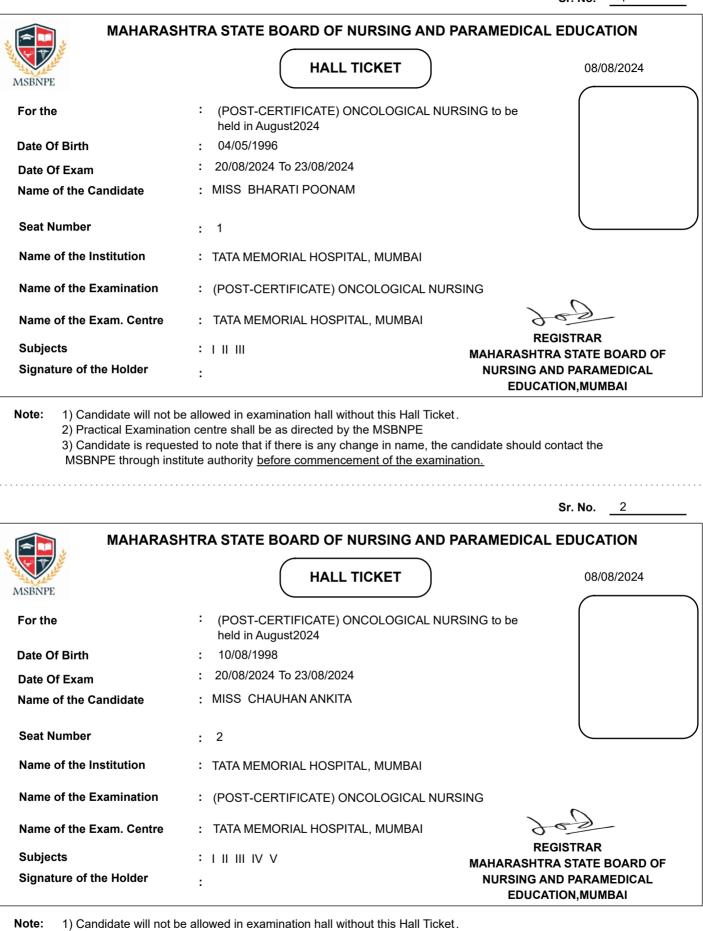

cut

cut

|                               |                                                                                      | <b>Sr. NO</b> . <u>3</u>                   |
|-------------------------------|--------------------------------------------------------------------------------------|--------------------------------------------|
| MAHARAS                       | HTRA STATE BOARD OF NURSING AND PARAM                                                | IEDICAL EDUCATION                          |
|                               | HALL TICKET                                                                          | 08/08/2024                                 |
| MSBNPE                        |                                                                                      |                                            |
| For the                       | <ul> <li>(POST-CERTIFICATE) ONCOLOGICAL NURSING to<br/>held in August2024</li> </ul> | b be                                       |
| Date Of Birth                 | : 20/07/1983                                                                         |                                            |
| Date Of Exam                  | : 20/08/2024 To 23/08/2024                                                           |                                            |
| Name of the Candidate         | : MISS DASAR MANJULA BASAPPA                                                         |                                            |
| Seat Number                   | : 3                                                                                  |                                            |
| Name of the Institution       | : TATA MEMORIAL HOSPITAL, MUMBAI                                                     |                                            |
| Name of the Examination       | : (POST-CERTIFICATE) ONCOLOGICAL NURSING                                             | . 0                                        |
| Name of the Exam. Centre      | : TATA MEMORIAL HOSPITAL, MUMBAI                                                     | 903                                        |
| Subjects                      | : I II III IV V MAH                                                                  | REGISTRAR<br>ARASHTRA STATE BOARD OF       |
| Signature of the Holder       | : NU                                                                                 | IRSING AND PARAMEDICAL<br>EDUCATION,MUMBAI |
|                               | itute authority <u>before commencement of the examination.</u>                       | Sr. No. <u>4</u>                           |
| MAHARAS                       | HTRA STATE BOARD OF NURSING AND PARAM                                                | IEDICAL EDUCATION                          |
|                               |                                                                                      | 08/08/2024                                 |
| MSBNPE                        |                                                                                      |                                            |
| For the                       | <ul> <li>(POST-CERTIFICATE) ONCOLOGICAL NURSING to<br/>held in August2024</li> </ul> | b be                                       |
| Date Of Birth                 | : 30/08/1998                                                                         |                                            |
| Date Of Exam                  | : 20/08/2024 To 23/08/2024                                                           |                                            |
| Name of the Candidate         | : MISS DESHMUKH MANISHA MOHAN                                                        |                                            |
| Seat Number                   | : 4                                                                                  |                                            |
| Name of the Institution       | : TATA MEMORIAL HOSPITAL, MUMBAI                                                     |                                            |
| Name of the Examination       | : (POST-CERTIFICATE) ONCOLOGICAL NURSING                                             | . (                                        |
| Name of the Exam. Centre      | : TATA MEMORIAL HOSPITAL, MUMBAI                                                     | DECISTRAD                                  |
| Subjects                      | : I II III IV V MAH                                                                  | REGISTRAR<br>ARASHTRA STATE BOARD OF       |
| Signature of the Holder       | : NU                                                                                 | IRSING AND PARAMEDICAL<br>EDUCATION,MUMBAI |
| Noto: 1) Candidate will not b | a allowed in examination ball without this Hall Ticket                               |                                            |